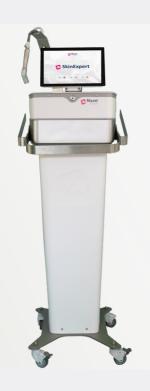

## SkinExpert

#### DEPRESSO-AESTHETICS FOR FACE AND BODY

This device from the medical sector is equipped with a screen offering pre-established programs with all the defined parameters and visual guides for movements on the face and body. Available in two versions to adapt to your needs and techniques, SkinExpert is accompanied by several essential resources aimed at optimizing your use.

#### **FEATURES**

| DIMENSIONS (LxWxH) | 36 x 32 x 17 cm<br>29 cm H screen unfolded |
|--------------------|--------------------------------------------|
| WEIGHT             | 6,4 kg                                     |
| POWER SUPPLY       | 230 VAC / 50 Hz                            |
| POWER              | 50 VA                                      |
| DEPRESSION         | up to 900 mbar                             |