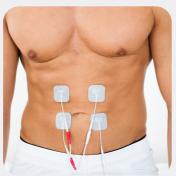

## Activ'Press

#### CONNECTED PRESSO-AESTHETICS

Adjust session time, change pressure, access all preset treatment programs, view session status and much more with the **app available** for Android smartphones.

In addition, it is developed with multiple **safety** elements to allow you to work **without risk** for you and your customers.

ANDROID APP

1-CLICK START

LEGS, ARMS AND BELT PROGRAMS

- The Application available for Android smartphones allows you to configure each session
- Easy and quick start in just 1 click
- Accessories in 4 cells adapted to all body types which allow you to work the legs, waist and arms
- Hands-free device: Less fatigue for the practitioner

#### **INDICATIONS**

- Heavy legs
- Sports recovery
- Cellulite
- Relaxation
- Supplement to slimming techniques