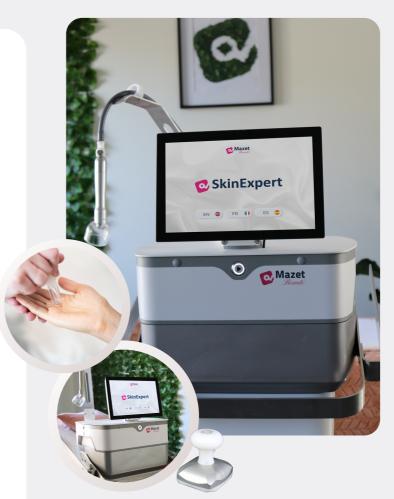

## SkinExpert

#### DEPRESSO-AESTHETICS FOR FACE AND BODY

This device from the medical sector is equipped with a screen offering pre-established programs with all the defined parameters and visual guides for movements on the face and body. Available in two versions to adapt to your needs and techniques, SkinExpert is accompanied by several essential resources aimed at optimizing your use.

#### THE STYLUS

A stylus with small suction cups will make your work and cleaning easier.

Equipped with quick and easy connectivity for changing the suction cups as well as an intermittent mode either automatic (by the machine) or manual (managed by the finger).