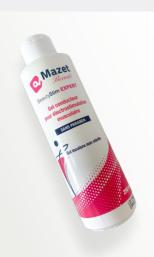

### **CONDUCTIVE GEL**

BEAUTYSTIM EXPERT conductive gel plays an essential role in guaranteeing **optimal current conduction** during electrostimulation sessions. Its use is **essential** to ensure effective sessions and optimal results, while respecting **quality composition** standards.