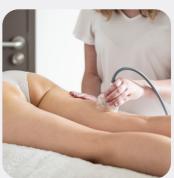

#### DEPRESSO-AESTHETICS FOR FACE AND BODY

This device from the medical sector is equipped with a screen offering pre-established programs with all the defined parameters and visual guides for movements on the face and body. Available in two versions to adapt to your needs and techniques, SkinExpert is accompanied by several essential resources aimed at optimizing your use.

#### THE BENEFIT OF DEPRESSO-ASPIRATION

This technique consists of reproducing various massage maneuvers modeled on those of manual massage and carried out using a suction cup or a massage roller. Thanks to a maximum depression of 900mbar and high quality accessories, this device guarantees you visible results quickly.

- Simple navigation between the different menus directly on the touch screen
- Each pre-set program comes with intuitive visual guides, combined with detailed instructions for easy use
- Two working modes: continuous and pulsed
- Customizable settings for each treatment
- Creating your own programs
- Less fatigue for the practitioner