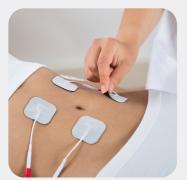

#### THE SMART PRESSO-AESTHETICS

Explore the world of the **Slim product range**, aesthetic devices from the medical world. Whether your goal is to target specific areas, refine the figure, treat cellulite or stimulate circulation, each version of the Slim device is meticulously designed to give you **exceptional results**. Benefit from the precision and efficiency of Slim products.

#### THE BENEFITS OF CARE

- Helps to firm tissues, shape the body and refine the silhouette
- Facilitates recovery after physical exertion
- The treatments help combat water retention, blood and lymphatic circulation problems as well as the feeling of heavy legs
- The pressure acts over an entire circumference and over an extended surface

- Quickly launch the appropriate treatment by navigating between screen or application menus
- Customizable treatment: modification of pressure, insistence or deactivation of certain cells
- Accessories suitable for all body types which allow you to work the legs, waist and arms
- Easy connection of all cells thanks to a single connector per accessory
- Optimization of session time thanks to active deflation at the end of the session

#### **INDICATIONS**

- Heavy legs
- Sports recovery
- Cellulite
- Relaxation
- Complement to slimming techniques