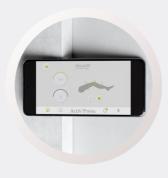

#### CONNECTED PRESSO-AESTHETICS

Adjust session time, change pressure, access all preset treatment programs, view session status and much more with the **app available** for Android smartphones.

In addition, it is developed with multiple **safety** elements to allow you to work **without risk** for you and your customers.

ANDROID APP

1-CLICK START

LEGS, ARMS AND BELT PROGRAMS

- The Application available for Android smartphones allows you to configure each session
- Easy and quick start in just 1 click
- Accessories in 4 cells adapted to all body types which allow you to work the legs, waist and arms
- Hands-free device: Less fatigue for the practitioner