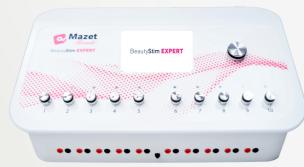

## Beauty**Stim EXPERT**

#### INTELLIGENT ELECTROSTIMULATION

The BEAUTYSTIM EXPERT is the essential ally of beauticians for effective electrostimulation treatments. Featuring **intuitive technology**, this device offers a smooth user experience and easy-to-navigate menus. Thanks to the pre-established programs, you can carry out a multitude of **body contouring** and **toning** 

**4**FACE
PROGRAMS

treatments with ease.

8 BODY PROGRAMS

- 10 electrostimulation channels
- 12 predefined programs: 4
   Face programs and 8 Body programs
- Different sweeps and waves available: Single sweep, double sweep, single wave and double wave
- Customizable programs (possibility of choosing the program time and the type of scanning)