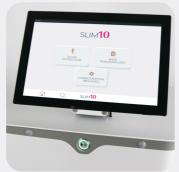

#### **FEATURES**

|                    | Slim 6 et 10    | Slim 10+                                   |
|--------------------|-----------------|--------------------------------------------|
| DIMENSIONS (LxWxH) |                 | 36 x 32 x 17 cm<br>29 cm H screen unfolded |
| WEIGHT             | 5.3 kg          | 6.4 kg                                     |
| POWER SUPPLY       | 230 VAC / 50 Hz |                                            |
| POWER              | 50              | VA                                         |