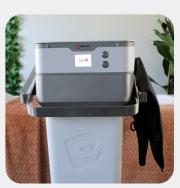

## SLIM6 | SLIM10 | SLIM10+

#### THE SMART PRESSO-AESTHETICS

Explore the world of the **Slim product range**, aesthetic devices from the medical world. Whether your goal is to target specific areas, refine the figure, treat cellulite or stimulate circulation, each version of the Slim device is meticulously designed to give you **exceptional results**. Benefit from the precision and efficiency of Slim products.

#### THE BENEFITS OF CARE

- Helps to firm tissues, shape the body and refine the silhouette
- Facilitates recovery after physical exertion
- The treatments help combat water retention, blood and lymphatic circulation problems as well as the feeling of heavy legs
- The pressure acts over an entire circumference and over an extended surface

- Quickly launch the appropriate treatment by navigating between screen or application menus
- Customizable treatment: modification of pressure, insistence or deactivation of certain cells
- Accessories suitable for all body types which allow you to work the legs, waist and arms
- Easy connection of all cells thanks to a single connector per accessory
- Optimization of session time thanks to active deflation at the end of the session