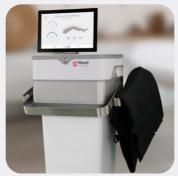

## SLIM6 | SLIM10 | SLIM10+

#### THE SMART PRESSO-AESTHETICS

Explore the world of the **Slim product range**, aesthetic devices from the medical world. Whether your goal is to target specific areas, refine the figure, treat cellulite or stimulate circulation, each version of the Slim device is meticulously designed to give you **exceptional results**. Benefit from the precision and efficiency of Slim products.

#### THE BENEFITS OF CARE

- Helps to firm tissues, shape the body and refine the silhouette
- Facilitates recovery after physical exertion
- The treatments help combat water retention, blood and lymphatic circulation problems as well as the feeling of heavy legs
- The pressure acts over an entire circumference and over an extended surface

- Quickly launch the appropriate treatment by navigating between screen or application menus
- Customizable treatment: modification of pressure, insistence or deactivation of certain cells
- Accessories suitable for all body types which allow you to work the legs, waist and arms
- Easy connection of all cells thanks to a single connector per accessory
- Optimization of session time thanks to active deflation at the end of the session