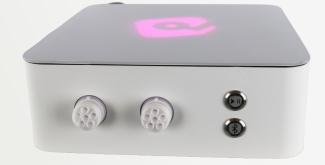

## Activ'Press

#### CONNECTED PRESSO-AESTHETICS

Adjust session time, change pressure, access all preset treatment programs, view session status and much more with the **app available** for Android smartphones.

In addition, it is developed with multiple **safety** elements to allow you to work **without risk** for you and your customers.

ANDROID APP

1-CLICK START

LEGS, ARMS AND BELT PROGRAMS

- The Application available for Android smartphones allows you to configure each session
- Easy and quick start in just 1 click
- Accessories in 4 cells adapted to all body types which allow you to work the legs, waist and arms
- Hands-free device: Less fatigue for the practitioner

#### **FEATURES**

| DIMENSIONS (LxWxH) | 32 x 30.5 x 11.6 cm     |
|--------------------|-------------------------|
| WEIGHT             | 4.5 kg                  |
| POWER SUPPLY       | 50Hz-60Hz/<br>110V-230V |