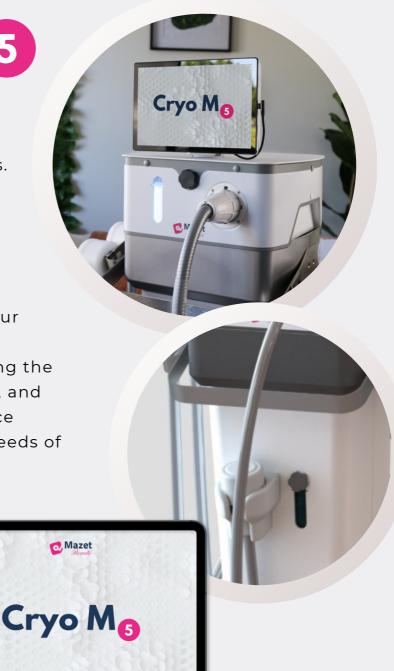

# Cryo Mo

Our new cryotherapy device is designed to deliver unmatched performance, precision and results. With two versions, you can choose the one that best suits your needs and preferences.

With our Cryo M5, you can offer your clients the incredible benefits of cryotherapy on every part, including the face, neck, arms, abdomen, thighs, and much more. Our cryotherapy device adapts perfectly to the different needs of each client.

Give your clients the opportunity to have a personalized cryotherapy session to achieve their goals effectively and comfortably.

Mazet Beauté was developed and is an integral part of the Electronique du Mazet company. It is in their premises that Mazet Beauté devices are designed.