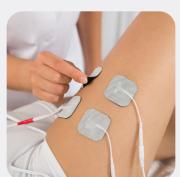

#### THE SMART PRESSO-AESTHETICS

Explore the world of the **Slim product range**, aesthetic devices from the medical world. Whether your goal is to target specific areas, refine the figure, treat cellulite or stimulate circulation, each version of the Slim device is meticulously designed to give you **exceptional results**. Benefit from the precision and efficiency of Slim products.

#### THE BENEFITS OF CARE

- Helps to firm tissues, shape the body and refine the silhouette
- Facilitates recovery after physical exertion
- The treatments help combat water retention, blood and lymphatic circulation problems as well as the feeling of heavy legs
- The pressure acts over an entire circumference and over an extended surface

- Quickly launch the appropriate treatment by navigating between screen or application menus
- Customizable treatment: modification of pressure, insistence or deactivation of certain cells
- Accessories suitable for all body types which allow you to work the legs, waist and arms
- Easy connection of all cells thanks to a single connector per accessory
- Optimization of session time thanks to active deflation at the end of the session

#### **INDICATIONS**

- Heavy legs
- Sports recovery
- Cellulite
- Relaxation
- Complement to slimming techniques