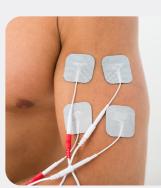

## Activ'Press

#### CONNECTED PRESSO-AESTHETICS

Adjust session time, change pressure, access all preset treatment programs, view session status and much more with the **app available** for Android smartphones.

In addition, it is developed with multiple **safety** elements to allow you to work **without risk** for you and your customers.

ANDROID APP

1-CLICK START

LEGS, ARMS AND BELT PROGRAMS

- The Application available for Android smartphones allows you to configure each session
- Easy and quick start in just 1 click
- Accessories in 4 cells adapted to all body types which allow you to work the legs, waist and arms
- Hands-free device: Less fatigue for the practitioner

#### **INDICATIONS**

- Heavy legs
- Sports recovery
- Cellulite
- Relaxation
- Supplement to slimming techniques