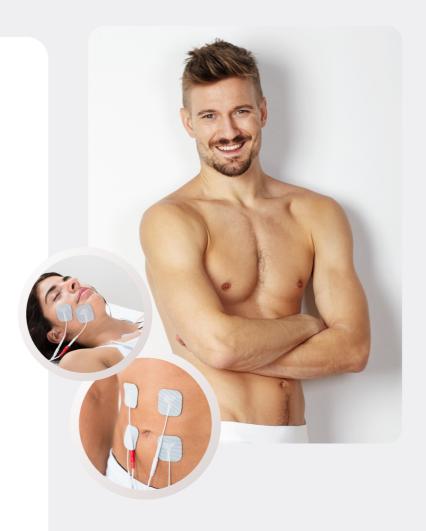

#### INTELLIGENT ELECTROSTIMULATION

The BEAUTYSTIM EXPERT is the essential ally of beauticians for effective electrostimulation treatments. Featuring **intuitive technology**, this device offers a smooth user experience and easy-to-navigate menus. Thanks to the pre-established programs, you can carry out a multitude of **body contouring** and **toning** 

**4**FACE
PROGRAMS

treatments with ease.

8 BODY PROGRAMS

- 10 electrostimulation channels
- 12 predefined programs: 4
   Face programs and 8 Body programs
- Different sweeps and waves available: Single sweep, double sweep, single wave and double wave
- Customizable programs (possibility of choosing the program time and the type of scanning)

- Massage
- Relaxation
- Drainage
- Muscle toning
- Firming