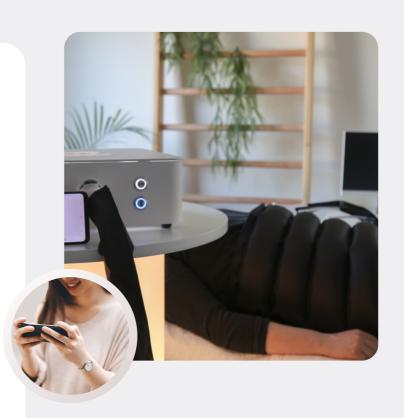

## Activ'Press

#### CONNECTED PRESSO-AESTHETICS

Adjust session time, change pressure, access all preset treatment programs, view session status and much more with the **app available** for Android smartphones.

In addition, it is developed with multiple **safety** elements to allow you to work **without risk** for you and your customers.

ANDROID APP

1-CLICK START

LEGS, ARMS AND BELT PROGRAMS

- The Application available for Android smartphones allows you to configure each session
- Easy and quick start in just 1 click
- Accessories in 4 cells adapted to all body types which allow you to work the legs, waist and arms
- Hands-free device: Less fatigue for the practitioner