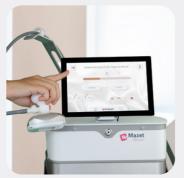

#### DEPRESSO-AESTHETICS FOR FACE AND BODY

This device from the medical sector is equipped with a screen offering pre-established programs with all the defined parameters and visual guides for movements on the face and body. Available in two versions to adapt to your needs and techniques, SkinExpert is accompanied by several essential resources aimed at optimizing your use.

#### THE BENEFIT OF DEPRESSO-ASPIRATION

This technique consists of reproducing various massage maneuvers modeled on those of manual massage and carried out using a suction cup or a massage roller. Thanks to a maximum depression of 900mbar and high quality accessories, this device guarantees you visible results quickly.

- Simple navigation between the different menus directly on the touch screen
- Each pre-set program comes with intuitive visual guides, combined with detailed instructions for easy use
- Two working modes: continuous and pulsed
- Customizable settings for each treatment
- Creating your own programs
- Less fatigue for the practitioner