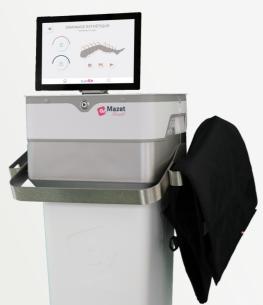

## SLIM6 | SLIM10 | SLIM10+

#### THE SMART PRESSO-AESTHETICS

Explore the world of the **Slim product range**, aesthetic devices from the medical world. Whether your goal is to target specific areas, refine the figure, treat cellulite or stimulate circulation, each version of the Slim device is meticulously designed to give you **exceptional results**. Benefit from the precision and efficiency of Slim products.

#### THE BENEFITS OF CARE

- Helps to firm tissues, shape the body and refine the silhouette
- Facilitates recovery after physical exertion
- The treatments help combat water retention, blood and lymphatic circulation problems as well as the feeling of heavy legs
- The pressure acts over an entire circumference and over an extended surface

- Quickly launch the appropriate treatment by navigating between screen or application menus
- Customizable treatment: modification of pressure, insistence or deactivation of certain cells
- Accessories suitable for all body types which allow you to work the legs, waist and arms
- Easy connection of all cells thanks to a single connector per accessory
- Optimization of session time thanks to active deflation at the end of the session