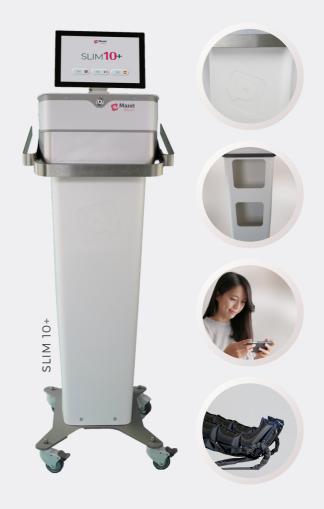

## SLIM6 | SLIM10 | SLIM10+

#### THE SMART PRESSO-AESTHETICS

Explore the world of the **Slim product range**, aesthetic devices from the medical world. Whether your goal is to target specific areas, refine the figure, treat cellulite or stimulate circulation, each version of the Slim device is meticulously designed to give you **exceptional results**. Benefit from the precision and efficiency of Slim products.

#### **FEATURES**

|                    | Slim 6 et 10    | Slim 10+                                   |
|--------------------|-----------------|--------------------------------------------|
| DIMENSIONS (LxWxH) |                 | 36 x 32 x 17 cm<br>29 cm H screen unfolded |
| WEIGHT             | 5.3 kg          | 6.4 kg                                     |
| POWER SUPPLY       | 230 VAC / 50 Hz |                                            |
| POWER              | 50              | VA                                         |